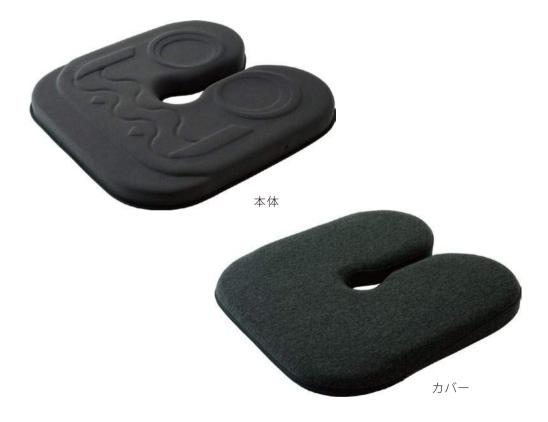

## 安全に正しくお使いいただくために

この度はお買い上げいただき誠にありがとうございます。 この取扱説明書には、製品を正しく、安全にお使いいただくための取扱い方法、 使用上の注意事項を記載しております。ご使用になる前に必ずお読みください。

※上記画像は OWF50-GR です。 ※写真は現物とは異なる場合があります。

## ■ 設置方法

① クッション本体に専用カバーを装着します。

その際本体は凹凸面が上側に、カバーは滑り止めが下側になるように装着してください。