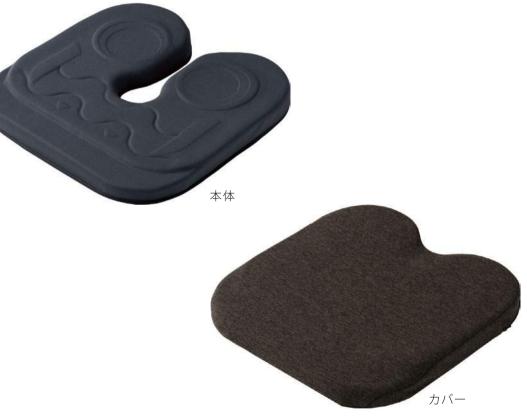

## 安全に正しくお使いいただくために

この度はお買い上げいただき誠にありがとうございます。 この取扱説明書には、製品を正しく、安全にお使いいただくための取扱い方法、 使用上の注意事項を記載しております。ご使用になる前に必ずお読みください。

※上記画像は OWF50-BR5 です。 ※写真は現物とは異なる場合があります。

## ■ 設置方法

① クッション本体に専用カバーを装着します。

その際本体は凹凸面が上側に、カバーは滑り止めが下側になるように装着してください。